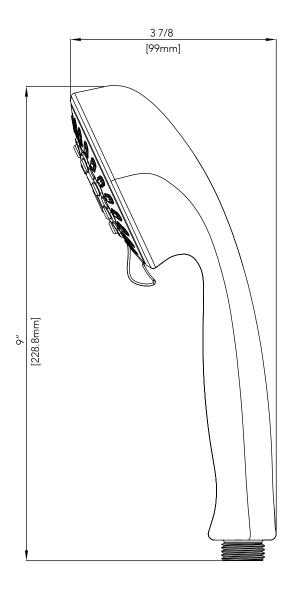

#### **Product Codes:**

MNOHS770CP (Polished Chrome) MNOHS770BN (Brushed Nickel)

- 5 function hand shower (full spray, massage spray, aerated spray, Full & massage spray and full & aerated)
  Max flow rate:1.8 gpm at 80 psi
  Easy-clean spray nozzles
  1/2"-14NPSM connection

- Easy installation
- Factory installed backflow prevention check valve
- Requires hose (sold separately)
- Limited lifetime warranty
- Meets ASME: A112.18.1
   cUPC/IAPMO listed