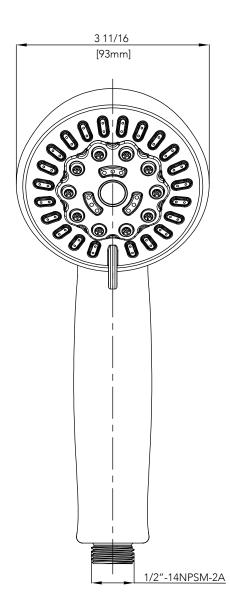

#### **Product Codes:**

MNOHS770CP (Polished Chrome) MNOHS770BN (Brushed Nickel)

- 5 function hand shower (full spray, massage spray, aerated spray, Full & massage spray and full & aerated)
  Max flow rate:1.8 gpm at 80 psi
  Easy-clean spray nozzles
  1/2"-14NPSM connection

- Easy installation
- Factory installed backflow prevention check valve
- Requires hose (sold separately)
- Limited lifetime warranty
- Meets ASME: A112.18.1
   cUPC/IAPMO listed